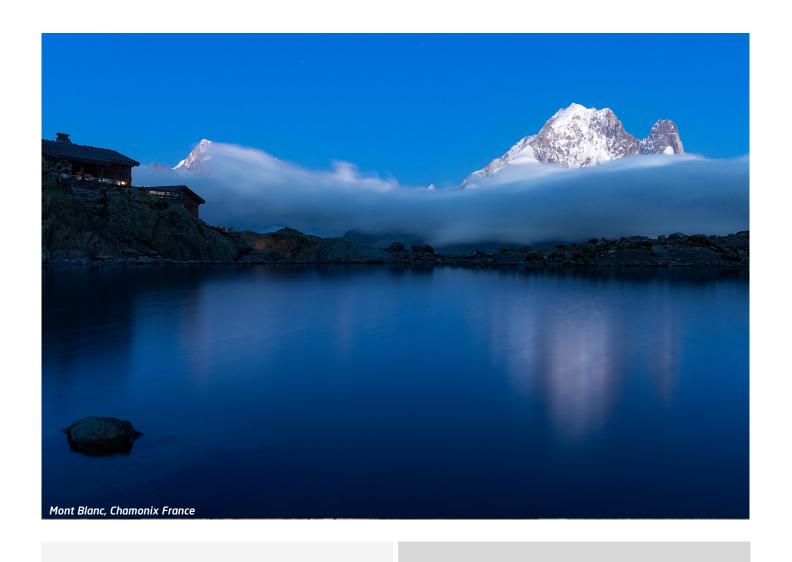

The Global Color Collection from Alesta® is designed to inspire architects and provide them the freedom to coordinate powder coated surfaces with the look and feel of a wide variety of building materials.